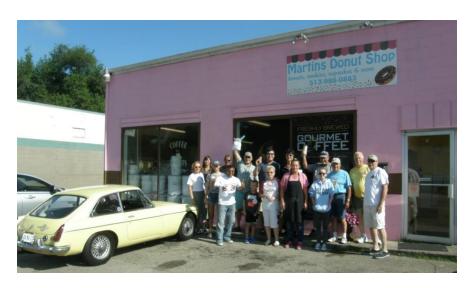

#### BCCGC tackles the Butler County Donut Trail Stage 2, July 17 2017: Kelly's Bakery, Mimi's Donuts & Baker

Stage 2, July 17 2017: Kelly's Bakery, Mimi's Donuts & Bakery and Martin's Donuts