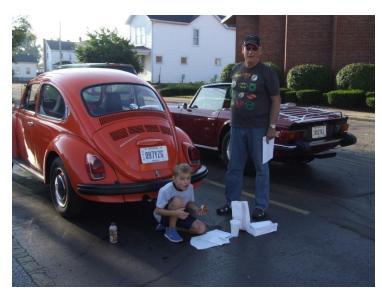

### BCCGC tackles the Butler County Donut Trail Final stage 3, September 16 2017: Central Pastry Shop and Milton's Donuts