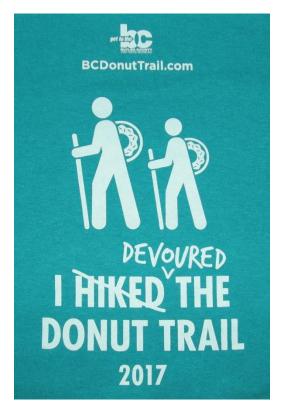

# The British Car Club of Greater Cincinnati (BCCGC) takes the Checkered Flag on the Butler County Donut Trail, Sept 16 2017