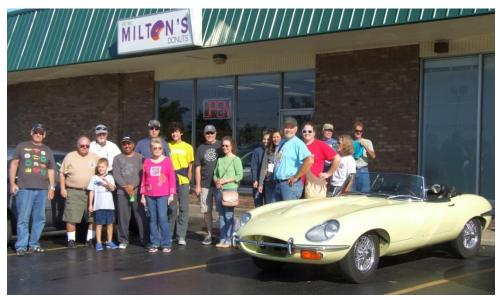

### BCCGC tackles the Butler County Donut Trail Final stage 3, September 16 2017: Central Pastry Shop and Milton's Donuts

# The British Car Club of Greater Cincinnati (BCCGC) takes the Checkered Flag on the Butler County Donut Trail, Sept 16 2017