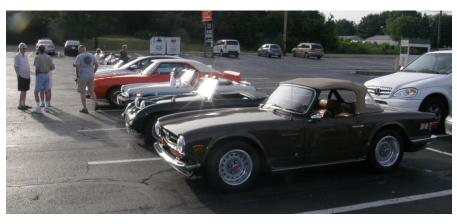

#### **BCCGC** tackles the Butler County Donut Trail

Stage 1, June 17 2017: Stan the Donut Man, The Donut Spot, Jupiter Coffee & Donuts, and Ross Bakery