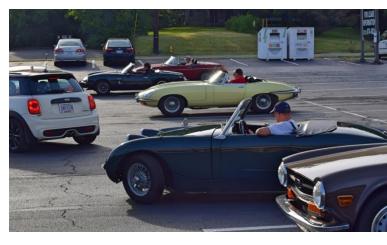

#### BCCGC tackles the Butler County Donut Trail Stage 2, July 17 2017: Kelly's Bakery, Mimi's Donuts & Baker

Stage 2, July 17 2017: Kelly's Bakery, Mimi's Donuts & Bakery and Martin's Donuts